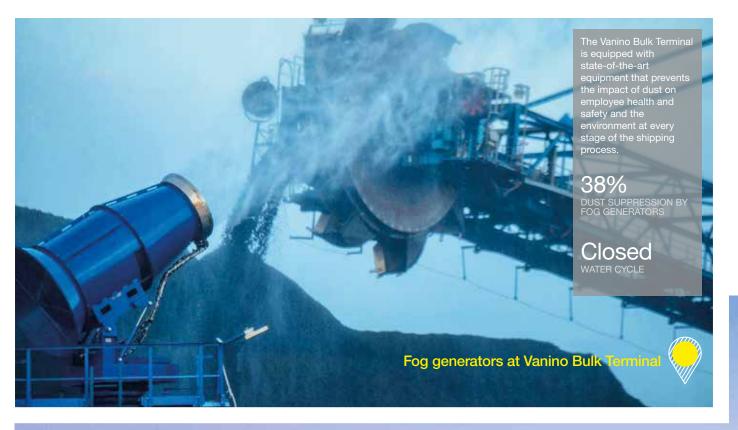

## **MINIMISING OUR IMPACT**

## DEEPLY INVOLVED

Through efficiency measures such as methane utilisation, coal washing, dust control, land reclamation and other measures, we take responsibility for our actions and try to reduce our environmental footprint. We also seek to meet the demand for innovative technologies for the production of cleaner, high-grade coal.